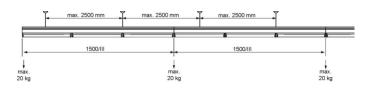

## REGIOLUX

Mounting rail - Universal mounting rail, current taps every 1535 mm, for device mount module /1500

Torsion-resistant support rail made of galvanized, profiled sheet steel with zinc coating combined with polyester resin lacquer to ensure good corrosion protection; universal support rail suitable for light runs of all protection classes IP20 to IP64; Housing colour traffic white RAL 9016; Ribbon cabling installed and wired to quick-fit socket unit in the factory. Please order separately connection and assembly accessories as well as rail end pieces and connectors.